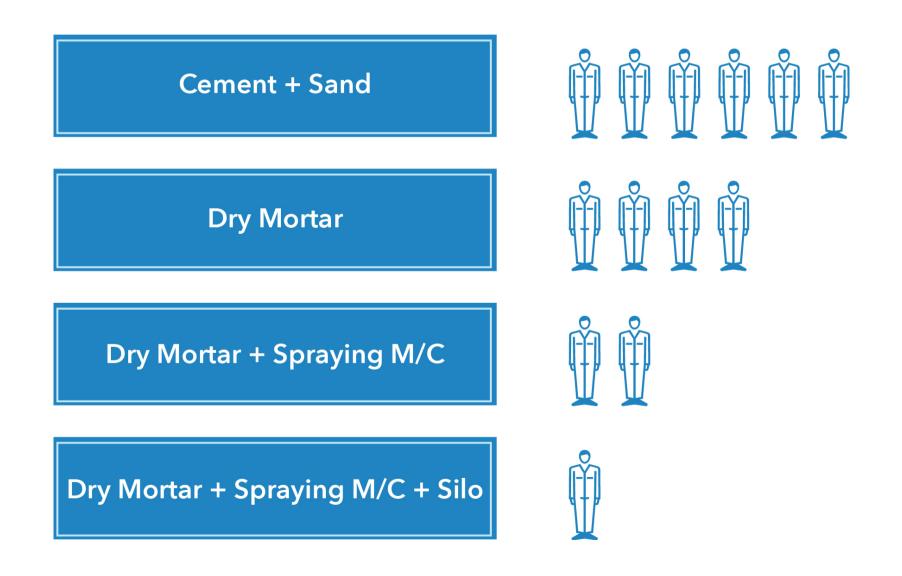

hen fulfills their business goals.

We are a One-Stop shop for servicing, maintenance, troubleshooting, training and spare parts of our machines.

To expedite delivery time of spare parts to our end users, our spare parts warehouse is located in Bangkok, Thailand, the hub of ASEAN.





#### Benefits of Maltech's Efficient Construction Machines + Premixed Mortar

- Reduce Dust Emission
- Reduce Time Sharing of Tower Crane
- Reduce Labor cost
- Reduce Transportation Time
- Reduce waste water from cleaning
- Reduce premixed material cost
- No waste from paper/plastic bag

- Convenient and safe for storage
- No broken bag from transportation
- Protect problem from moisture
- Ease for moving inside or high building
- Mix mortar waste





### PREMIXED MOTOR PRODUCTIVITY





## UTILIZE LABOR





## **Quality of work**

- High efficiency of mixing
- Better quality from fresh mortar
- Strong bonding with the wall
- Reduce waste from plastering
- Easy for leveling the wall
- Smoother surface

## **Quality of Life**

- Respiratory tract
- Ergonomic
- Skin irritation